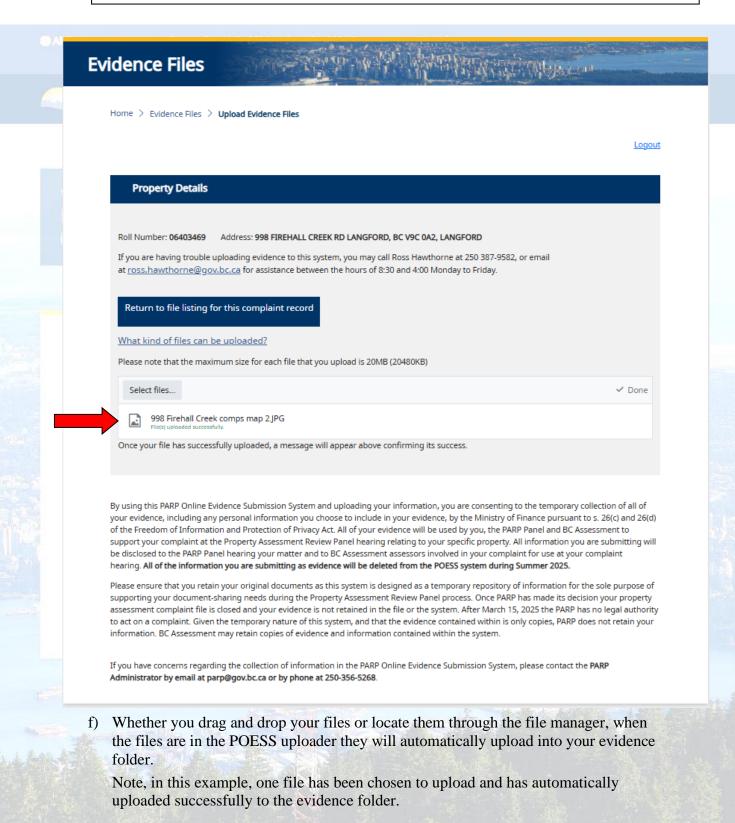

©2022 PAIP Online Evidence Submission System (POESS)

g) If you have more evidence files to upload, repeat the procedures a - f above.

h) To return to the evidence folder page, click the button titled "Return to the listing for this complaint record".

This will bring you back to the page where the evidence folders are located, and you should be the evidence you just uploaded in the "Complainant Evidence" folder

| Evidence Files                                                                                                                                                                                                                                                                                                                                                                                                                                     |  |
|----------------------------------------------------------------------------------------------------------------------------------------------------------------------------------------------------------------------------------------------------------------------------------------------------------------------------------------------------------------------------------------------------------------------------------------------------|--|
| Home > Evidence Files > Upload Evidence Files                                                                                                                                                                                                                                                                                                                                                                                                      |  |
| Logout                                                                                                                                                                                                                                                                                                                                                                                                                                             |  |
|                                                                                                                                                                                                                                                                                                                                                                                                                                                    |  |
| Property Details                                                                                                                                                                                                                                                                                                                                                                                                                                   |  |
| Roll Number: 06403469 Address: 998 FIREHALL CREEK RD LANGFORD, BC V9C 0A2, LANGFORD                                                                                                                                                                                                                                                                                                                                                                |  |
| If you are having trouble uploading evidence to this system, you may call Ross Hawthorne at 250 387-9582, or email at <a href="mailto:ross.hawthorne@gov.bc.ca">ross.hawthorne@gov.bc.ca</a> for assistance between the hours of 8:30 and 4:00 Monday to Friday.                                                                                                                                                                                   |  |
| da <u>rossmanen meg gomberen</u> för dastallnet betreen the hours of ellop dira hoo monday to rinday.                                                                                                                                                                                                                                                                                                                                              |  |
| Return to file listing for this complaint record                                                                                                                                                                                                                                                                                                                                                                                                   |  |
| What kind of files can be uploaded?                                                                                                                                                                                                                                                                                                                                                                                                                |  |
| Please note that the maximum size for each file that you upload is 20MB (20480KB)                                                                                                                                                                                                                                                                                                                                                                  |  |
| Select files V Done                                                                                                                                                                                                                                                                                                                                                                                                                                |  |
| 998 Firehall Creek comps map 2.JPG<br>File(s) uploaded successfully.                                                                                                                                                                                                                                                                                                                                                                               |  |
| Once your file has successfully uploaded, a message will appear above confirming its success.                                                                                                                                                                                                                                                                                                                                                      |  |
|                                                                                                                                                                                                                                                                                                                                                                                                                                                    |  |
| By using this PARP Online Evidence Submission System and uploading your information, you are consenting to the temporary collection of all of<br>your evidence, including any personal information you choose to include in your evidence, by the Ministry of Finance pursuant to s. 26(c) and 26(d)<br>of the Freedom of Information and Protection of Privacy Act. All of your evidence will be used by you, the PARP Panel and BC Assessment to |  |
| support your complaint at the Property Assessment Review Panel hearing relating to your specific property. All information you are submitting will<br>be disclosed to the PARP Panel hearing your matter and to BC Assessment assessors involved in your complaint for use at your complaint                                                                                                                                                       |  |
| hearing. All of the information you are submitting as evidence will be deleted from the POESS system during Summer 2025.<br>Please ensure that you retain your original documents as this system is designed as a temporary repository of information for the sole purpose of                                                                                                                                                                      |  |
| supporting your document-sharing needs during the Property Assessment Review Panel process. Once PARP has made its decision your property assessment complaint file is closed and your evidence is not retained in the file or the system. After March 15, 2025 the PARP has no legal authority                                                                                                                                                    |  |
| to act on a complaint. Given the temporary nature of this system, and that the evidence contained within is only copies, PARP does not retain your information. BC Assessment may retain copies of evidence and information contained within the system.                                                                                                                                                                                           |  |
| If you have concerns regarding the collection of information in the PARP Online Evidence Submission System, please contact the <b>PARP</b>                                                                                                                                                                                                                                                                                                         |  |
| Administrator by email at parp@gov.bc.ca or by phone at 250-356-5268.                                                                                                                                                                                                                                                                                                                                                                              |  |
|                                                                                                                                                                                                                                                                                                                                                                                                                                                    |  |
|                                                                                                                                                                                                                                                                                                                                                                                                                                                    |  |
|                                                                                                                                                                                                                                                                                                                                                                                                                                                    |  |