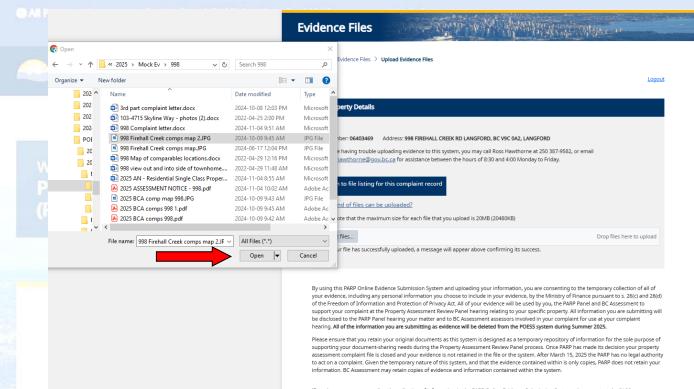

- c) There are two ways to upload evidence. The first is to locate and drag the evidence item into the uploader box and "drop" or release the item where it says "Drop files here to upload". The second uploading option is to locate the evidence file in your computers file manager. Click the "Select Files" button and your computers file manager will appear with all the files in your computer listed.
- Please note At the bottom of this page, you will also find a privacy disclaimer consisting of information regarding the collection of personal information and the date on which all data within POESS will be cleared

- d) When you click the **Browse Files** button you should see a screen similar to this where you can choose the file or files from your computer that you wish to upload as the evidence that you want the Panel to consider during your hearing: You may choose one file or a number of files to upload into POESS at one time. A single, multiple page, document containing all your evidence is easiest to upload and present during your hearing. You would simply direct the panel members and BCA representative to a specific page within your evidence package. Please note that video files should not be embedded into this single multi page document. It would be best to upload them as separate files.
- e) Once you choose a file or files, then click the "open" button located bottom right on the "File Manager"

©2022 PAIP Online Evidence Submission System (POESS)

g) If you have more evidence files to upload, repeat the procedures a - f above.

h) To return to the evidence folder page, click the button titled "Return to the listing for this complaint record".